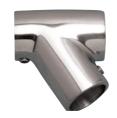

## TEE RAIL, UNIVERSAL, 60 DEGREE 316 STAINLESS STEEL

Precision Cast

| ITEM       | A<br>(size) | <b>X</b><br>(height) | <b>Y</b><br>(length) | <b>Z</b><br>(width) | WT<br>(lb) | PACKAGING<br>TYPE | EACH<br>(qty) | INNER<br>(qty) | CARTON<br>(qty) | UPC          |
|------------|-------------|----------------------|----------------------|---------------------|------------|-------------------|---------------|----------------|-----------------|--------------|
| S3660-0600 | 7/8"        | 1.96"                | 2.26"                | 1.23"               | 0.37       | POLYBAG           | 1             | 1              | 50              | 791506056744 |
| S3660-0601 | 1"          | 2.20"                | 2.55"                | 1.33"               | 0.43       | POLYBAG           | 1             | 1              | 50              | 791506056751 |