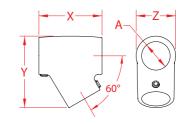

## TEE RAIL, UNIVERSAL, 60 DEGREE 316 STAINLESS STEEL

Precision Cast

| ITEM       | A<br>(size) | <b>X</b><br>(height) | <b>Y</b><br>(length) | <b>Z</b><br>(width) | WT<br>(lb) | PACKAGING<br>TYPE | EACH<br>(qty) | INNER<br>(qty) | CARTON<br>(qty) | UPC          |
|------------|-------------|----------------------|----------------------|---------------------|------------|-------------------|---------------|----------------|-----------------|--------------|
| S3660-0600 | 7/8"        | 1.96"                | 2.26"                | 1.23"               | 0.37       | POLYBAG           | 1             | 1              | 50              | 791506056744 |
| S3660-0601 | 1"          | 2.20"                | 2.55"                | 1.33"               | 0.43       | POLYBAG           | 1             | 1              | 50              | 791506056751 |

## **NOTE:**

SOLD INDIVIDUALLY, WITH SET SCREWS. USE 1/8" ALLEN KEY.
THIS PART CAN BE USED IN RIGHT AND LEFT HAND APPLICATIONS.
ALL DIMENSIONS ARE NOMINAL (+/- 3%) AND ARE SUBJECT TO CHANGE WITHOUT NOTICE.